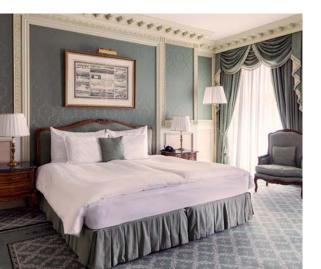

#### Suites

The 19 beautiful and spacious Suites of the Grand Hotel Wien measure 60 square metres and offer either a king size or a twin bed and a comfortable sitting area. Guests will enjoy the luxurious interior design. Located on different floors, all Suites have a sensational view of the city.