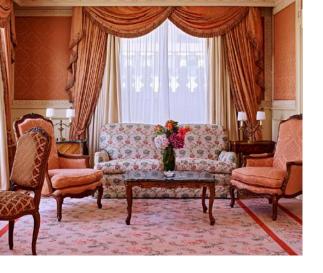

#### **Premium Suites**

The Grand Hotel Wien offers 3 Premium Suites, all with a total of 130 square metres and a sweeping view onto the famous Ringstrasse. All 3 suites welcome the guests in an entry hall with separate wardrobe, a decorative living room with balcony and dining table as well as a spacious bedroom.

# Presidential Suite

With a total of 220 square metres and a magnificent view onto the famous Ringstrasse, the Presidential Suite is truly distinctive. The largest suite of the Grand Hotel Wien features a big entry hall, a spacious living room with balcony, a study, a bedroom with a canopy bed and an elegant dining room for up to 8 guests.