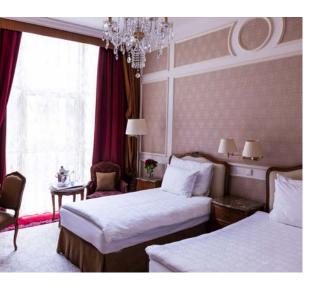

## **Standard Rooms**

The Grand Hotel Wien offers 88 queen or twin-bedded Standard Rooms. These warm and cozy guest rooms measure between 30 and 35 square metres and offer a sizeable working area and all 'superior' amenities. All rooms have a view to the inner courtyard.