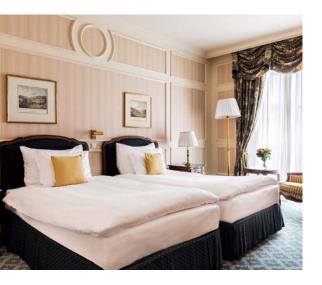

## **Premium Rooms**

The 36 residential-styled Premium Rooms, elegantly furnished in the colours green and yellow, measure between 35 and 45 square metres. Located on different floors, all Premium Rooms offer city or courtyard views, a large king size bed or twin bed, a two-colour designed marble bathroom and a very comfortable sitting area.

## **Grand Rooms**

The 25 double and 26 twin-bedded Grand Rooms are designed to make you feel welcome and at home. All rooms are luxuriously designed and offer views either to the inner courtyard or to the city. All measure 45 square meters.