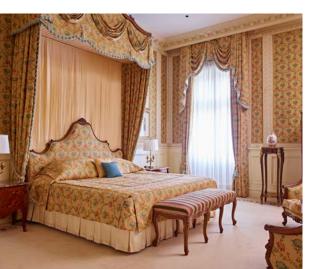

# Presidential Suite

With a total of 220 square metres and a magnificent view onto the famous Ringstrasse, the Presidential Suite is truly distinctive. The largest suite of the Grand Hotel Wien features a big entry hall, a spacious living room with balcony, a study, a bedroom with a canopy bed and an elegant dining room for up to 8 guests.