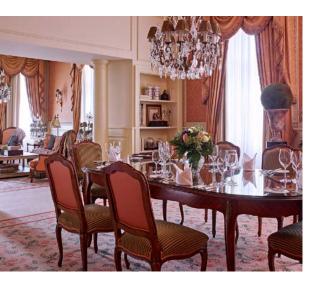

# One Bed Suites with City View

Measuring 116 square metres, all 4 City View Suites are very spacious and luxuriously designed. They offer a separate living room, a bedroom with king size bed or twin bed (in 1 Senior Suite), a dining room, which one can also use as conference room, a luxurious bathroom and a separate guest toilet.

#### **Premium Suites**

The Grand Hotel Wien offers 3 Premium Suites, all with a total of 130 square metres and a sweeping view onto the famous Ringstrasse. All 3 suites welcome the guests in an entry hall with separate wardrobe, a decorative living room with balcony and dining table as well as a spacious bedroom.

# Presidential Suite

With a total of 220 square metres and a magnificent view onto the famous Ringstrasse, the Presidential Suite is truly distinctive. The largest suite of the Grand Hotel Wien features a big entry hall, a spacious living room with balcony, a study, a bedroom with a canopy bed and an elegant dining room for up to 8 guests.