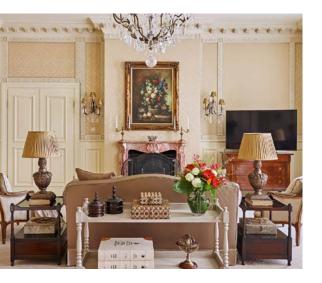

#### Suites

The 19 beautiful and spacious Suites of the Grand Hotel Wien measure 60 square metres and offer either a king size or a twin bed and a comfortable sitting area. Guests will enjoy the luxurious interior design. Located on different floors, all Suites have a sensational view of the city.

## One Bed Suites with Terrace

Located on the 6th floor of the Grand Hotel Wien, these One Bed Suites, with a total of 70 square metres, have a very special feature: their own terrace overlooking the city of Vienna. They are decorated in beautiful light green or beige tones and offer their guests every comfort imaginable.

# One Bed Suites with City View

Measuring 116 square metres, all 4 City View Suites are very spacious and luxuriously designed. They offer a separate living room, a bedroom with king size bed or twin bed (in 1 Senior Suite), a dining room, which one can also use as conference room, a luxurious bathroom and a separate guest toilet.